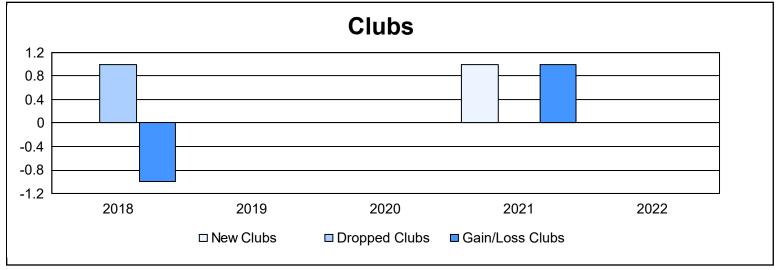

District 114 W As of June 2022 Cumulative

| Year      | New<br>Clubs | Dropped<br>Clubs | Gain/<br>Loss<br>Clubs | New<br>Members | Charter<br>Members | Reinstate<br>Members | Transfer<br>Members | Total<br>Member<br>Added | Total<br>Members<br>Dropped | Gain/<br>Loss<br>Members |
|-----------|--------------|------------------|------------------------|----------------|--------------------|----------------------|---------------------|--------------------------|-----------------------------|--------------------------|
| 2017-2018 | 0            | 1                | -1                     | 104            | 0                  | 2                    | 12                  | 118                      | 171                         | -53                      |
| 2018-2019 | 0            | 0                | 0                      | 126            | 0                  | 1                    | 5                   | 132                      | 99                          | 33                       |
| 2019-2020 | 0            | 0                | 0                      | 124            | 3                  | 4                    | 9                   | 140                      | 115                         | 25                       |
| 2020-2021 | 1            | 0                | 1                      | 73             | 23                 | 1                    | 0                   | 97                       | 130                         | -33                      |
| 2021-2022 | 0            | 0                | 0                      | 89             | 1                  | 2                    | 12                  | 104                      | 132                         | -28                      |
| Average   | 0            | 0                | 0                      | 103            | 5                  | 2                    | 8                   | 118                      | 129                         | -11                      |