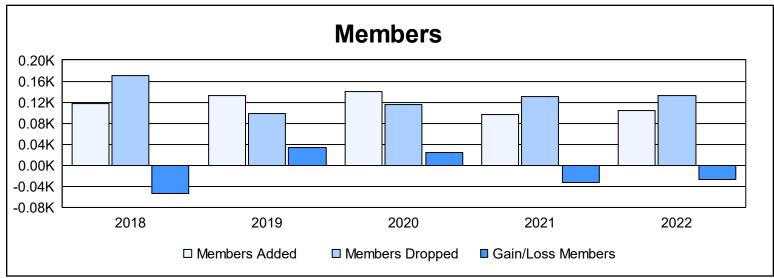

District 114 W As of June 2022 Cumulative

| Year      | New<br>Clubs | Dropped<br>Clubs | Gain/<br>Loss<br>Clubs | New<br>Members | Charter<br>Members | Reinstate<br>Members | Transfer<br>Members | Total<br>Member<br>Added | Total<br>Members<br>Dropped | Gain/<br>Loss<br>Members |
|-----------|--------------|------------------|------------------------|----------------|--------------------|----------------------|---------------------|--------------------------|-----------------------------|--------------------------|
| 2017-2018 | 0            | 1                | -1                     | 104            | 0                  | 2                    | 12                  | 118                      | 171                         | -53                      |
| 2018-2019 | 0            | 0                | 0                      | 126            | 0                  | 1                    | 5                   | 132                      | 99                          | 33                       |
| 2019-2020 | 0            | 0                | 0                      | 124            | 3                  | 4                    | 9                   | 140                      | 115                         | 25                       |
| 2020-2021 | 1            | 0                | 1                      | 73             | 23                 | 1                    | 0                   | 97                       | 130                         | -33                      |
| 2021-2022 | 0            | 0                | 0                      | 89             | 1                  | 2                    | 12                  | 104                      | 132                         | -28                      |
| Average   | 0            | 0                | 0                      | 103            | 5                  | 2                    | 8                   | 118                      | 129                         | -11                      |